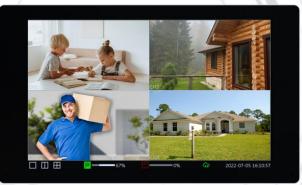

## **10.1-inch Master Station**

- 10-inch Touch-Screen Master Station
- 1280\*800 HD Resolution
- 12VDC
- TF card, max 512G
- Built-in 64G SSD
- 2-ch alarm input,1-ch alarm output
- Support Tuya APP
- Remote unlocking on APP