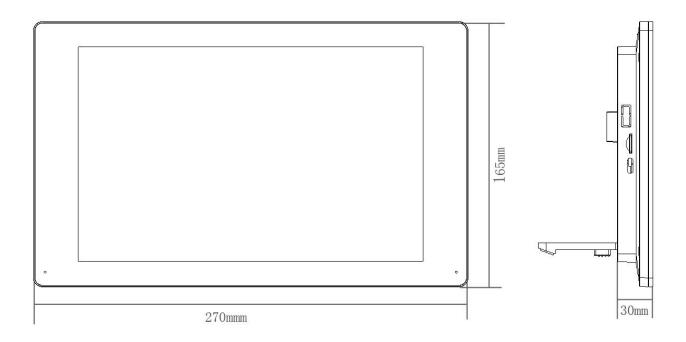

## Specification

| Model                         | DK8352-P Master Station                             |
|-------------------------------|-----------------------------------------------------|
| Image Signal Processor        | SOC                                                 |
| Operating System              | LINUX                                               |
| LCD                           | 10.1-inch TFT LCD                                   |
| Resolution                    | 1280*800                                            |
| Operation method              | Capacitance touch screen                            |
| Operation interface           | Flat style UI interface, easy to operate            |
| Outdoor camera                | Max support 4*Outdoor camera                        |
| Indoor Extension Station      | Max support 2*Indoor Extension Station              |
| Video Compression             | H265/H264                                           |
| Record                        | Support scheduled recording and event recording     |
| Storage                       | Built-in 64GB SSD                                   |
| TF Card                       | 1 * TF Card ,max 512G                               |
| USB Interface                 | 1 * USB 2.0                                         |
| Audio Input                   | Built-in microphone                                 |
| Audio Output                  | Built-in speaker                                    |
| Audio Compression<br>Standard | G.711U                                              |
| Audio Compression Rate        | 64Kbps                                              |
| Sound Quality                 | Supports noise suppression and echo cancellation    |
| APP                           | Support tuya APP,Support remote intercom and unlock |
| Network Interface             | 1 RJ-45 10/100M self-adaptive                       |
| Alarm output                  | 2-ch                                                |
| Alarm Output                  | 1-ch                                                |
| Power Supply                  | DC12V                                               |
| Power Consumption             | <10W                                                |
| Working Temperature           | -10°C ~55°C                                         |
| Working Humidity              | 10%~90%                                             |
| Dimensions                    | 270mm*165mm*30mm                                    |

Dimensions